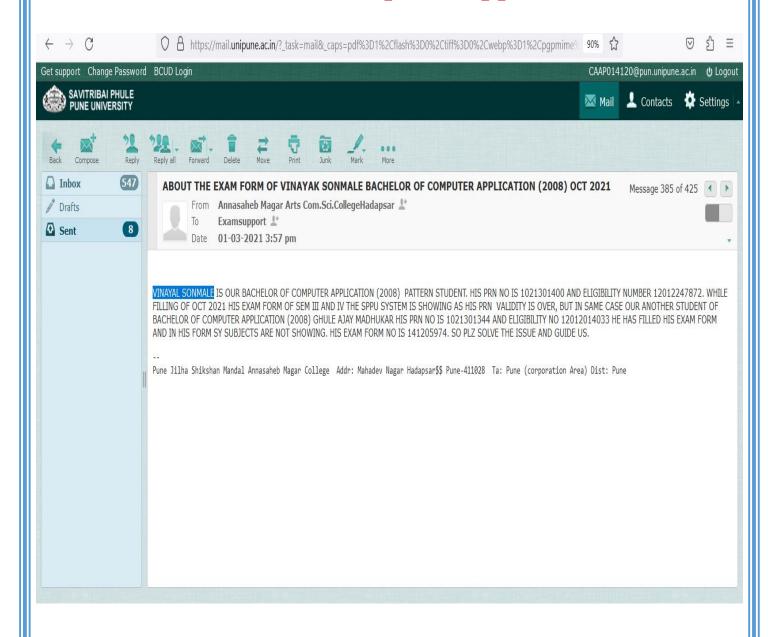

| URDU - II                                   | 1    | 2    | Friday, 23 April, 2021   | 12.00 PM To 2.00 PM |

Page 2 of 4





Hadapsar, Pune-411028

Affiliated to Savitribai Phule Pune University, Pune

## Grivance MCS hall ticket correction Kaware Akas Ramesh





Hadapsar, Pune- 411028

Affiliated to Savitribai Phule Pune University, Pune

# Grivance FYBA 2019 Pattern Correction Result of Padvi Nitin





Hadapsar, Pune-411028

Affiliated to Savitribai Phule Pune University, Pune

# Grivance of Backlog Examination students Promoted circular no 93.





#### Pune District Education Association's Annasaheb Magar Mahavidyalaya Hadapsar, Pune- 411028

Affiliated to Savitribai Phule Pune University, Pune

# Grivance about the exam form of Vinayak Sonmale Bachelor of Computer Application





Hadapsar, Pune-411028

Affiliated to Savitribai Phule Pune University, Pune

# Grivance ABOUT THE ADDITION OF SUBJECT OF FYBA STUDENTS



|        |                       | SYBA           |            |      |
|--------|-----------------------|----------------|------------|------|
| SR.NO. | NAME OF THE STUDENT   | ELIGIBILITY NO | PRN NO     |      |
| 01     | KALE PRIYANKA PRAKASH | 12019176464    | 1181965648 |      |
|        |                       |                |            | )    |
|        |                       |                | pour       | aib. |

## **University Circular**

## सावित्रीबाई फुले पुणे विद्यापीठ



#### प्रकटन

सावित्रीबाई फुले पुणे विद्यापीठाच्या सर्व अभ्यासक्रमांच्या व सर्व वर्गांच्या परीक्षा दिनांक १२ जुलै, २०२१ पासून सुरु होत आहेत. याअंतर्गत अंतिम वर्