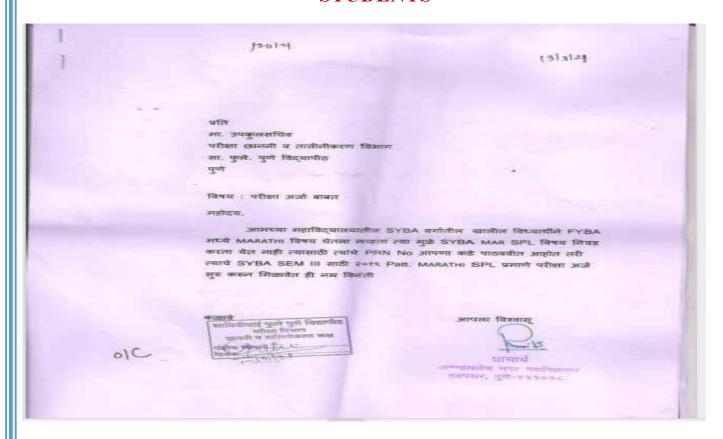

Pune-411028

Affiliated to Savitribai Phule Pune University, Pune

## Grivance MCS hall ticket correction Kaware Akas Ramesh





Hadapsar, Pune- 411028

Affiliated to Savitribai Phule Pune University, Pune

# Grivance FYBA 2019 Pattern Correction Result of Padvi Nitin





Hadapsar, Pune-411028

Affiliated to Savitribai Phule Pune University, Pune

# Grivance of Backlog Examination students Promoted circular no 93.





#### Pune District Education Association's Annasaheb Magar Mahavidyalaya Hadapsar, Pune- 411028

Affiliated to Savitribai Phule Pune University, Pune

# Grivance about the exam form of Vinayak Sonmale Bachelor of Computer Application





Hadapsar, Pune-411028

Affiliated to Savitribai Phule Pune University, Pune

# Grivance ABOUT THE ADDITION OF SUBJECT OF FYBA STUDENTS



|        |                       | SYBA           |            |      |
|--------|-----------------------|----------------|------------|------|
| SR.NO. | NAME OF THE STUDENT   | ELIGIBILITY NO | PRN NO     |      |
| 01     | KALE PRIYANKA PRAKASH | 12019176464    | 1181965648 |      |
|        |                       |                |            | )    |
|        |                       |                | pour       | aib. |

## **University Circular**

## सावित्रीबाई फुले पुणे विद्यापीठ



#### प्रकटन

सावित्रीबाई फुले पुणे विद्यापीठाच्या सर्व अभ्यासक्रमांच्या व सर्व वर्गांच्या परीक्षा दिनांक १२ जुलै, २०२१ पासून सुरु होत आहेत. याअंतर्गत अंतिम वर्षामध्ये शिकत असणा-या सर्व अभ्यासक्रमांच्या विद्यार्थ्यांच्या परीक्षा या दिनांक ३१ जुलै, २०२१ पर्यंत पूर्ण करण्याचे नियोजन आहे. यानुषंगाने अं