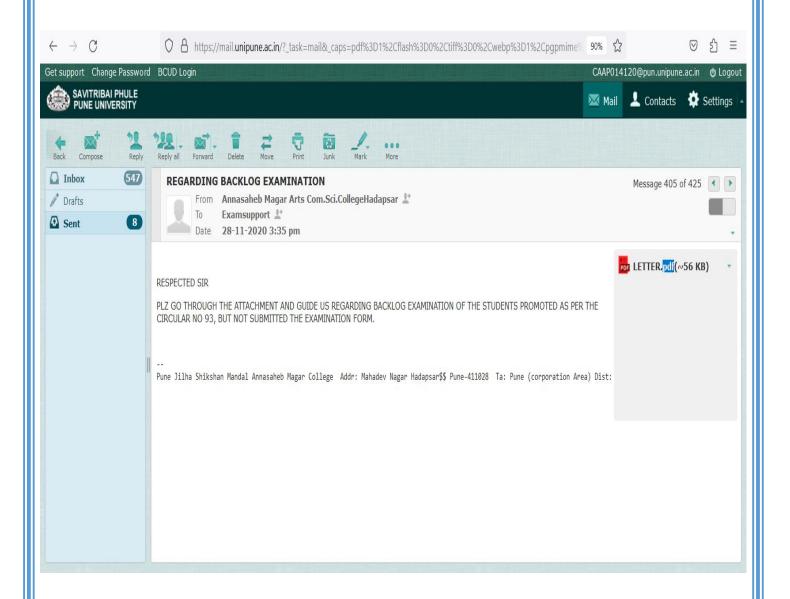

12.00 PM To 2.00 PM |
| BACHELOR OF COMMERCE 2019 Credit Pattern | 127E    | SINDHI+ I                                   | 1    | 2    | Friday, 23 April, 2021   | 12.00 PM To 2.00 PM |
| BACHELOR OF COMMERCE 2019 Credit Pattern | 127G    | URDU - II                                   | 1    | 2    | Friday, 23 April, 2021   | 12.00 PM To 2.00 PM |

Page 2 of 4





Hadapsar, Pune-411028

Affiliated to Savitribai Phule Pune University, Pune

## Grivance MCS hall ticket correction Kaware Akas Ramesh





Hadapsar, Pune- 411028

Affiliated to Savitribai Phule Pune University, Pune

# Grivance FYBA 2019 Pattern Correction Result of Padvi Nitin





Hadapsar, Pune-411028

Affiliated to Savitribai Phule Pune University, Pune

# Grivance of Backlog Examination students Promoted circular no 93.





#### Pune District Education Association's Annasaheb Magar Mahavidyalaya Hadapsar, Pune- 411028

Affiliated to Savitribai Phule Pune University, Pune

# Grivance about the exam form of Vinayak Sonmale Bachelor of Computer Application





Hadapsar, Pune-411028

Affiliated to Savitribai Phule Pune University, Pune

# Grivance ABOUT THE ADDITION OF SUBJECT OF FYBA STUDENTS



|        |                       | SYBA           |            |      |
|--------|-----------------------|----------------|------------|------|
| SR.NO. | NAME OF THE STUDENT   | ELIGIBILITY NO | PRN NO     |      |
| 01     | KALE PRIYANKA PRAKASH | 12019176464    | 1181965648 |      |
|        |                       |                |            | )    |
|        |                       |                | pour