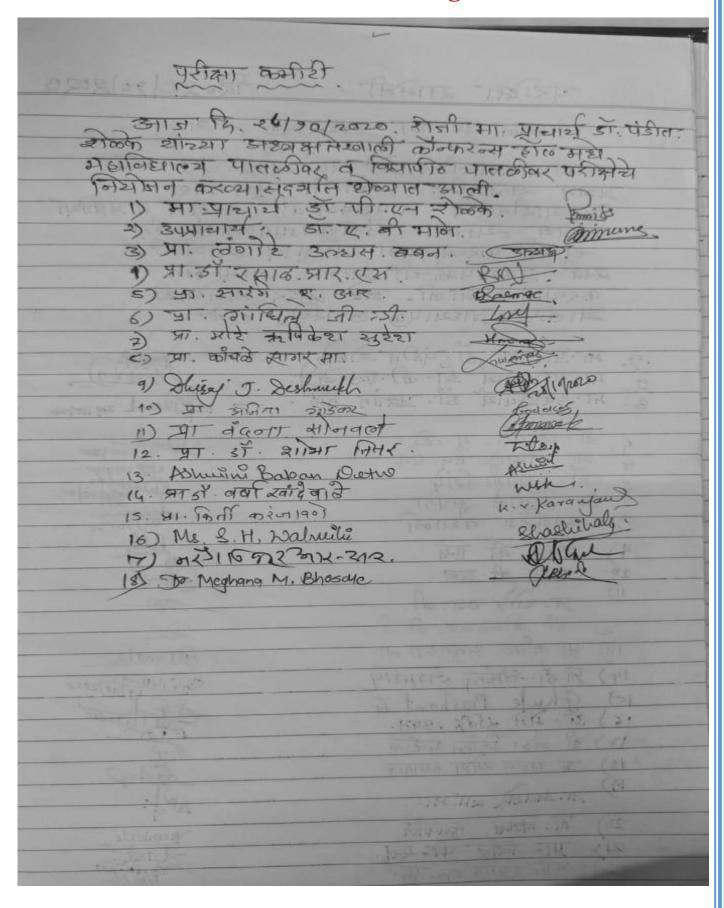

#### Minutes of Meeting 28/10/2020

दिनांक: २८/१०/२०२०

#### सभेचा वृत्तांत

पुणे जिल्हा शिक्षण मंडळाचे अण्णासाहेब मगर महाविद्यालयात दिनांक २८/१०/२०२० रोजी सकाळी ११:०० वाजता परिक्षा समिती व सर्व विभाग प्रमुख यांची एकत्रित सभाआयोजितकरण्यात आलेली होती. सदर सभेत पुढील विषयाप्रमाणे चर्चा करून कामाचे नियोजन करण्यात आले

- १. बॅकलॉक आक्टोबर नोव्होंबर २०२० मधील सर्व वर्षाच्या अंतर्गत परिक्षा नियमित व साधारणपणे दिनांक नोव्हेबर महिन्यामध्ये घेण्याचे सर्वाच्या समंतीने नियोजन करण्यात आले.
- २. सर्व दि्तिय वर्ष वर्गातील विद्यार्थ्याच्या पर्यावरणाच्या परिक्षा त्या त्या विभागानी अंतर्गत परिक्षेच्या दरम्यान करण्यात यावे.
- ३. सर्व वर्गाच्या तोंडी व प्रात्यक्षिक परिक्षांचे नियोजन विभागामार्फत करण्यात यावे.
- ४. ऐनवेळेचे विषयामध्ये विद्यार्थी संख्या, अंतर्गत परिक्षा फॉर्म तसेच, विद्यार्थी बैठक व्यवस्था इ. विषयावर चर्चा करण्यात आली.