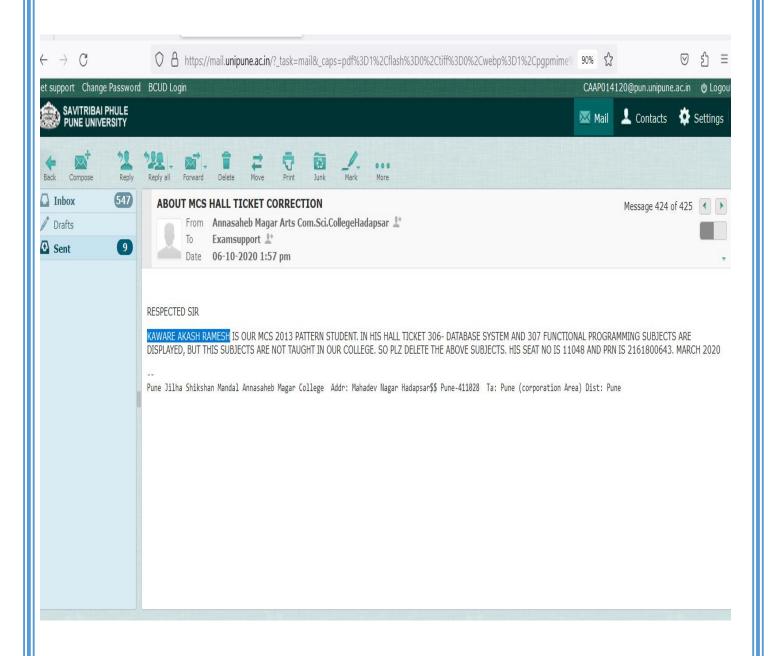

#### **Examinations Reforms 2020-21**

SPPU introduced (CBCS) Choice base credit system for UG first and second year for all course & PG Part I and II of all course .In March 2020 due to Covid -19 all Internal and External exams of all Semesters first half of A.Y. 2020-21 were conducted in Online Mode. Internal Online exams were Conducted by College exam committee and External Exams Conducted by SPPU.